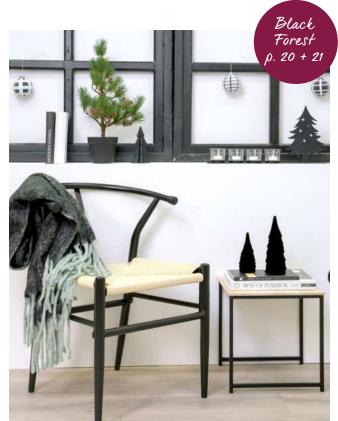

## Christmas

This collection shows the festive mood of the Scandinavian winter in a modern look. Lots of white, elegant black interior pieces and simple shapes exude calm and serenity. Light-coloured wood sets up an homely cosiness and harmoniously integrates the popular nature trend into the overall look. This collection creates the perfect setting to celebrate, laugh and enjoy the moment together. With "Black Forest", you will bring modern design and cosy warmth to the Christmas season!