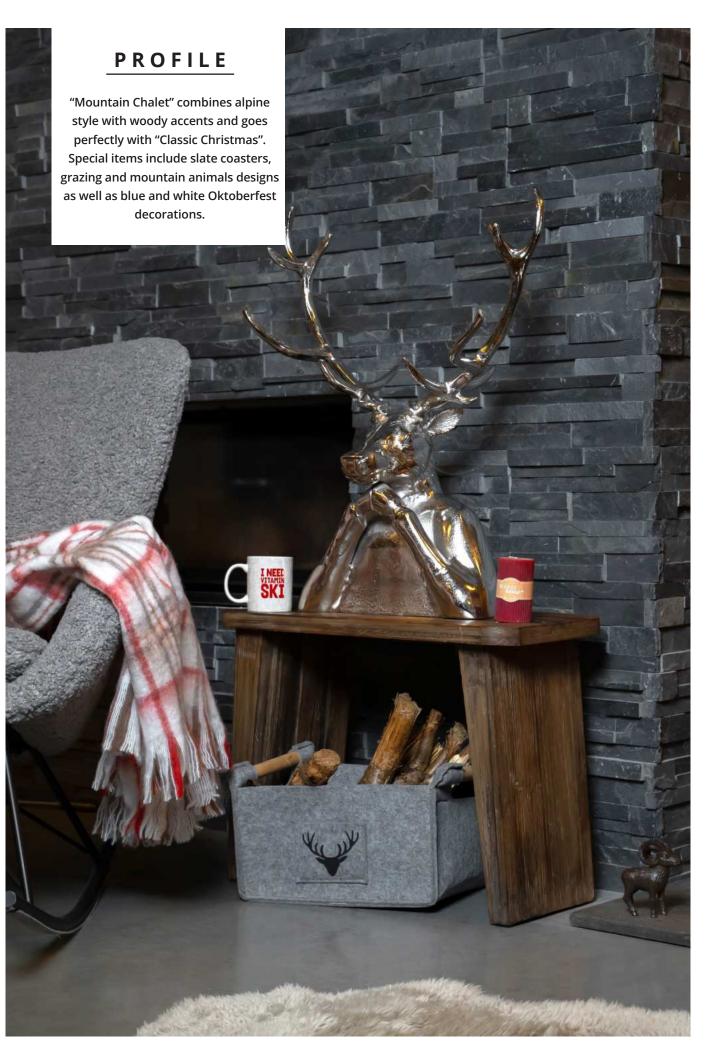

**24-25** Winter Whispers

26-27 Mountain Chalet

28-29 BOLTZE News

### Winterly Mountain Hut

Bring the sentiment of a winter holiday in the mountains directly into your customers" homes! While the snowflakes fall outside, the room becomes an inviting retreat with the right decorative items. Lots of wooden elements, fluffy fur blankets and the crackling open fire create a warm ambience that invites you to relax. Bright red decorative highlights lend the collection a festive charm and add lively accents. Enjoy the cold season with "Mountain Chalet" and let yourself be enchanted by the cosy atmosphere of a mountain hut!