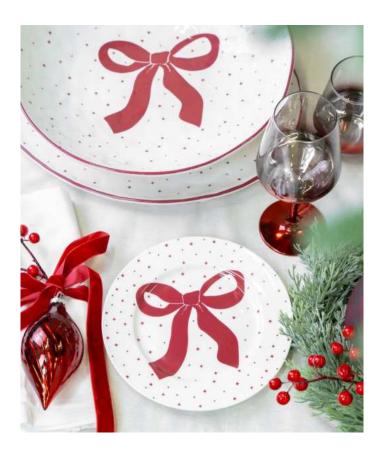

Can be found in: **BLACK FOREST (p. 20-21) & CAPETOWN SPIRIT (p. 40-41)** 

Bows can do more than just wrap presents beautifully! With our new own design "Boucle" we show how versatile bows can be in Christmas decorations. Whether as decorative tableware or playful details on candle holders, our bows add a festive and elegant touch to the Christmas season.