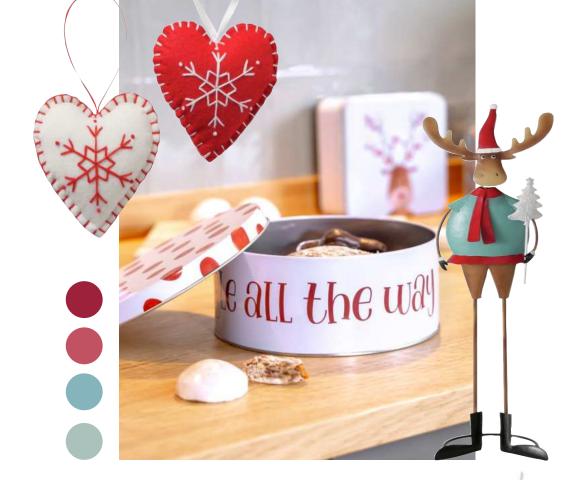

### Cheerful Scandinavian Christmas

Here, the festive season becomes colourful and lively, in typical Scandinavian style. Joyful colours, stripes, dots and patterns create an exuberant, playful mood. These lovely decorations bring vibrancy and warmth to any home - perfect for anyone who wants to celebrate Christmas in a colourful and carefree way!