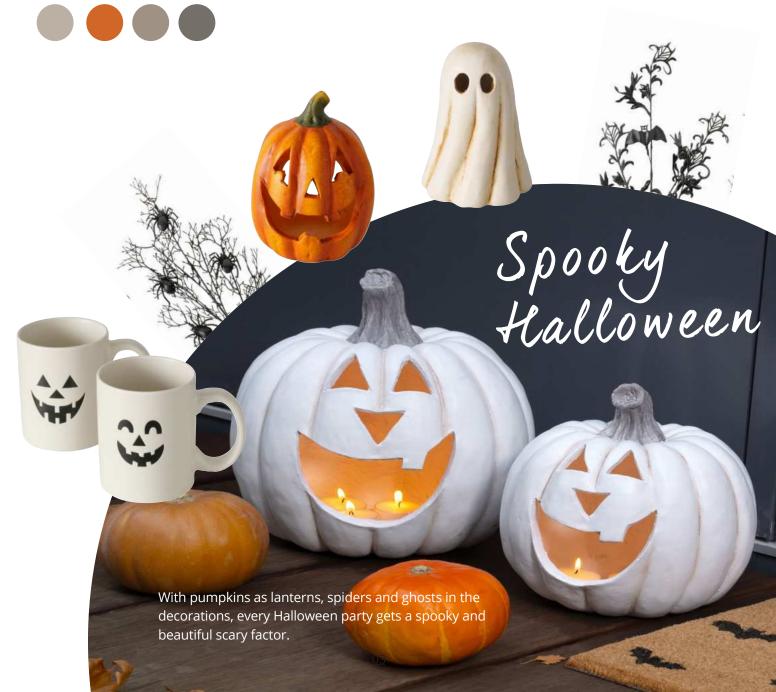

### Autumn Magic in Modern Japandi Style

Bring the perfect mood for the transition from late summer to autumn into your shop! This collection combines All-Season decoration in Japandi design with autumnal mushrooms and pumpkins. The neutral colour palette with accents in warm orange and stylish black harmonises perfectly with wooden items. Cosiness meets modern elegance here, while Halloween details, such as little ghosts and black bats, provide a cute spooky factor. Discover timeless decorations that will delight your customers!