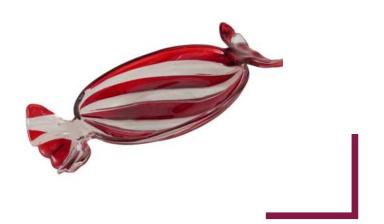

Can be found in: **BLACK FOREST (p. 20-21) & CAPETOWN SPIRIT (p. 40-41)** 

Bows can do more than just wrap presents beautifully! With our new own design "Boucle" we show how versatile bows can be in Christmas decorations. Whether as decorative tableware or playful details on candle holders, our bows add a festive and elegant touch to the Christmas season.