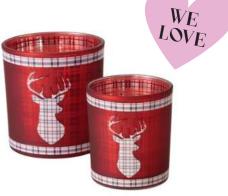

Bright, inviting and cosy: all in white, "Winter Whispers" captures the magical moment of a snowy dream. This collection appeals to young and old alike and combines bright colours with soft textiles that harmonise with accents in silver aluminium and zinc. Santa Clauses, snowman figurines, warm blankets and elegant aluminium candle holders embody the special winter charm. "Winter Whispers" invites you to enjoy the cold season indoors to the fullest!