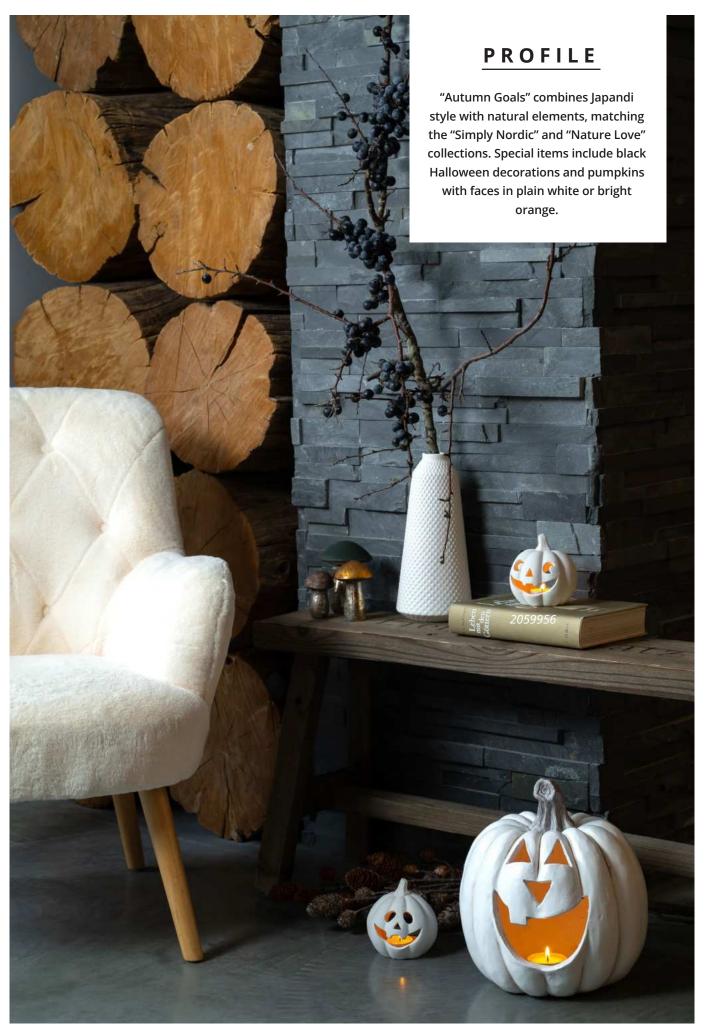

### Autumn Magic in Modern Japandi Style

Bring the perfect mood for the transition from late summer to autumn into your shop! This collection combines All-Season decoration in Japandi design with autumnal mushrooms and pumpkins. The neutral colour palette with accents in warm orange and stylish black harmonises perfectly with wooden items. Cosiness meets modern elegance here, while Halloween details, such as little ghosts and black bats, provide a cute spooky factor. Discover timeless decorations that will delight your customers!