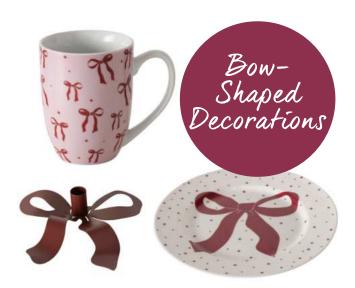

Can be found in: **BLACK FOREST (p. 20-21) & CAPETOWN SPIRIT (p. 40-41)** 

Bows can do more than just wrap presents beautifully! With our new own design "Boucle" we show how versatile bows can be in Christmas decorations. Whether as decorative tableware or playful details on candle holders, our bows add a festive and elegant touch to the Christmas season.