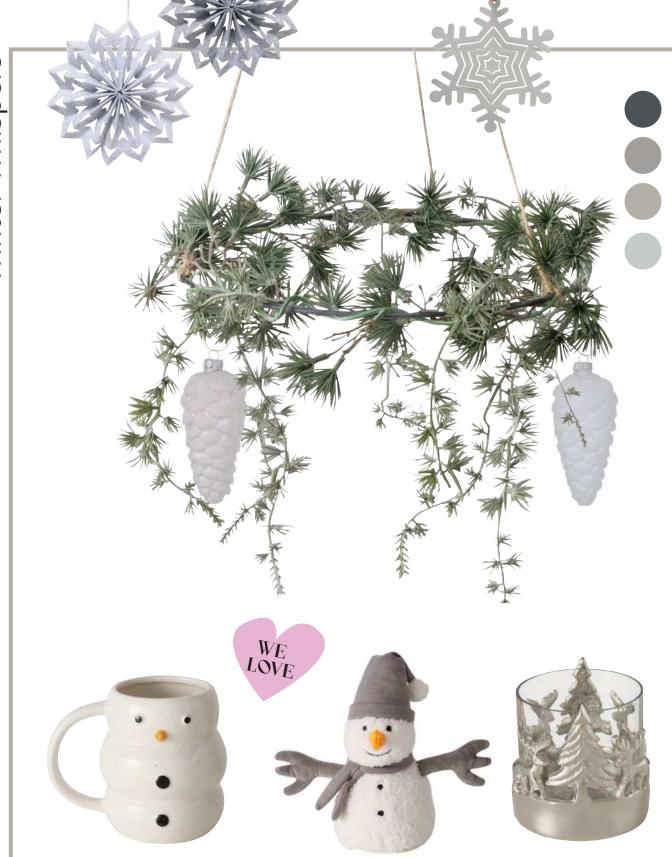

**24-25** Winter Whispers

26-27 Mountain Chalet

28-29 BOLTZE News

Bright, inviting and cosy: all in white, "Winter Whispers" captures the magical moment of a snowy dream. This collection appeals to young and old alike and combines bright colours with soft textiles that harmonise with accents in silver aluminium and zinc. Santa Clauses, snowman figurines, warm blankets and elegant aluminium candle holders embody the special winter charm. "Winter Whispers" invites you to enjoy the cold season indoors to the fullest!