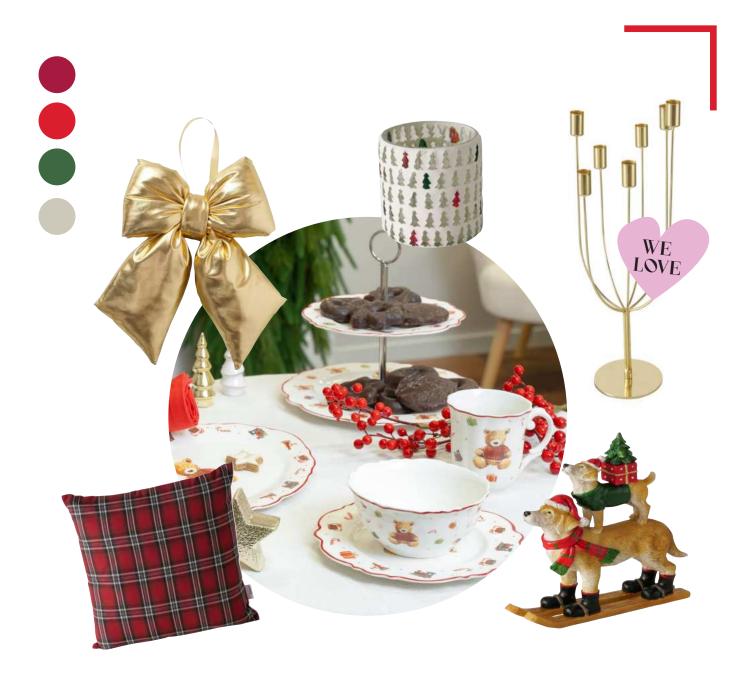

### Traditional Christmas Magic with Elegant Details

"Classic Christmas" brings a touch of elegance to traditional Christmas decorations. The classic red and green combination gets a modern twist with soft white tones. Shiny decorative elements such as silver and gold bells, elegant candle holders and sparkling baubles create a festive, comfortable ambiance. Wooden surfaces and chequered patterns have a touch of rustic country house flair and create warm, cosy contrasts. This bright setting is perfect for festive gatherings and contemplative moments!