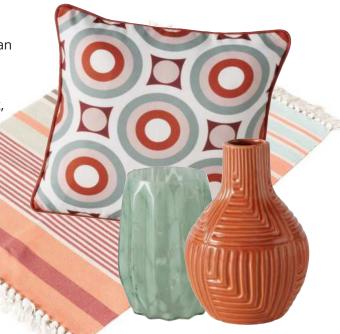

### Autumnal Elegance in Warm Colours

The colourful autumn mood is perfectly captured with "Forever Autumn". Delicate peach and berry colours meet dark brown wood and create a warm, welcoming feeling. Modern shapes and wood blend harmoniously with autumnal artificial flowers and figurines made of painted terracotta. This combination of minimalist chic and a touch of retro gives every room a timeless look. Simply a stylish must-have for the coming season - natural, elegant and full of autumnal cosiness!