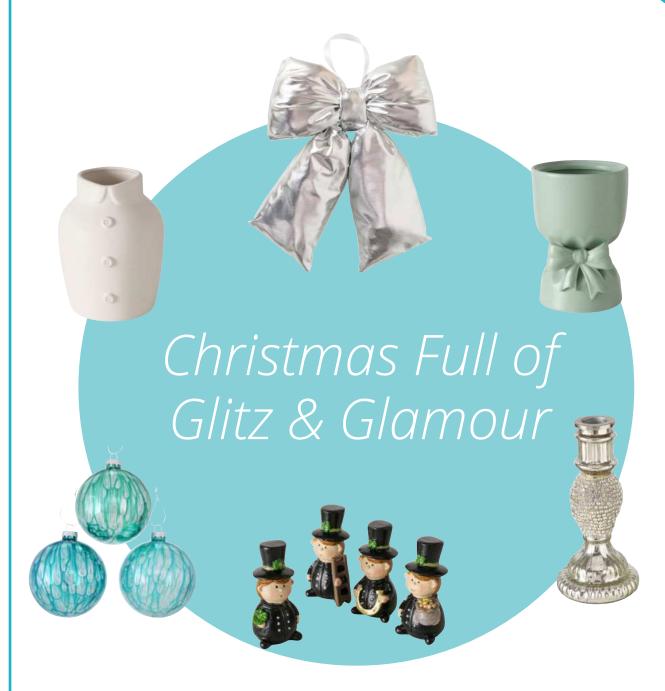

Turn the Christmas season into a stylish experience in a luxurious ambience! Sparkling baubles in silver and turquoise as well as disco baubles exude pure extravagance and a party mood. Decorated with pearl necklaces and bows, Christmas becomes a glamorous celebration that brightens up living spaces. Whether napkins, placemats or champagne glasses - the "Silvester" exclusive design offers decorations for the perfect transition into the new year. "Christmas Diamonds" is the ideal choice for celebrations full of elegance!