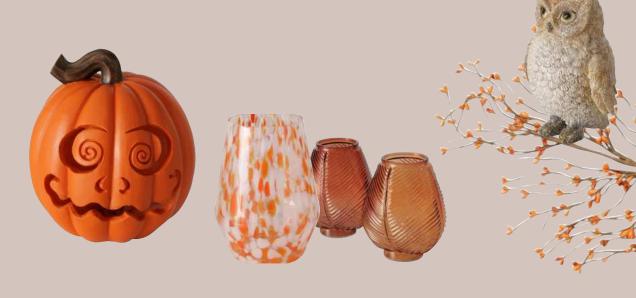

### Autumn Magic in Modern Japandi Style

Bring the perfect mood for the transition from late summer to autumn into your shop! This collection combines All-Season decoration in Japandi design with autumnal mushrooms and pumpkins. The neutral colour palette with accents in warm orange and stylish black harmonises perfectly with wooden items. Cosiness meets modern elegance here, while Halloween details, such as little ghosts and black bats, provide a cute spooky factor. Discover timeless decorations that will delight your customers!