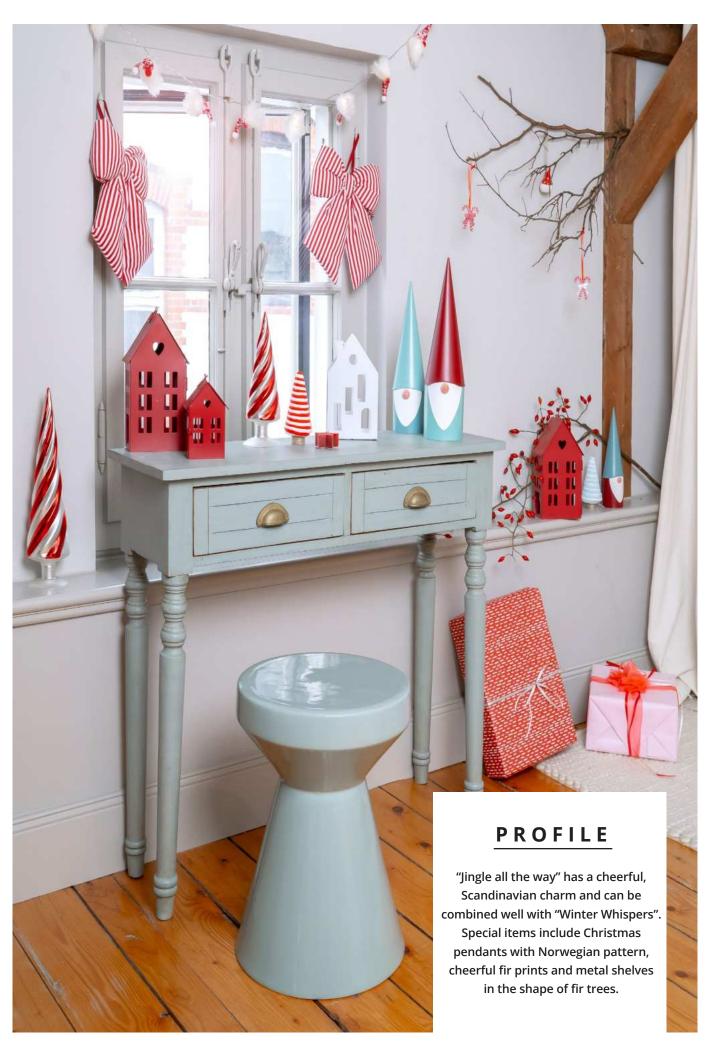

### Cheerful Scandinavian Christmas

Here, the festive season becomes colourful and lively, in typical Scandinavian style. Joyful colours, stripes, dots and patterns create an exuberant, playful mood. These lovely decorations bring vibrancy and warmth to any home - perfect for anyone who wants to celebrate Christmas in a colourful and carefree way!