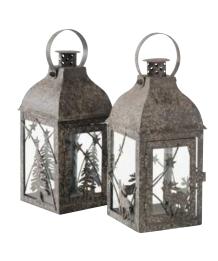

### Winterly Mountain Hut

Bring the sentiment of a winter holiday in the mountains directly into your customers" homes! While the snowflakes fall outside, the room becomes an inviting retreat with the right decorative items. Lots of wooden elements, fluffy fur blankets and the crackling open fire create a warm ambience that invites you to relax. Bright red decorative highlights lend the collection a festive charm and add lively accents. Enjoy the cold season with "Mountain Chalet" and let yourself be enchanted by the cosy atmosphere of a mountain hut!