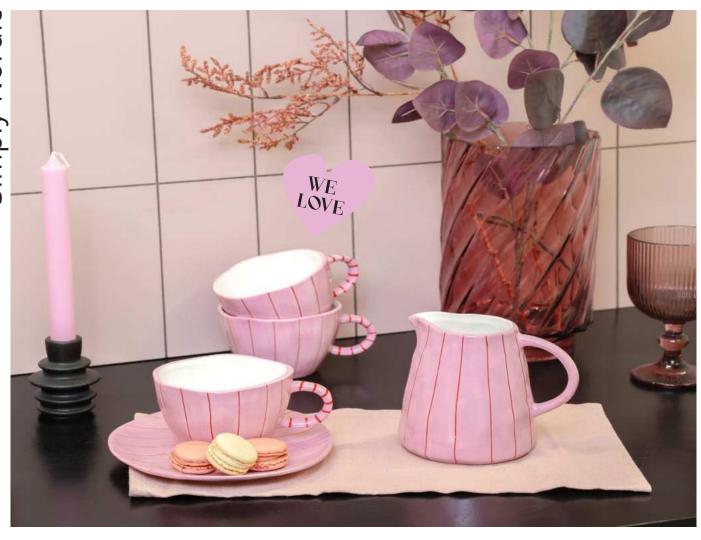

Scandinavian Purity with a Feminine Touch

The popular Scandi look gets a fresh update with pink, which gives the interior design style an inviting, feminine look. Together with cool black and grey, it provides a modern vibe that inspires design lovers to come up with new, creative ideas. This collection combines Nordic minimalism with soft accents and creates a stylish ambience that radiates both calm and elegance.