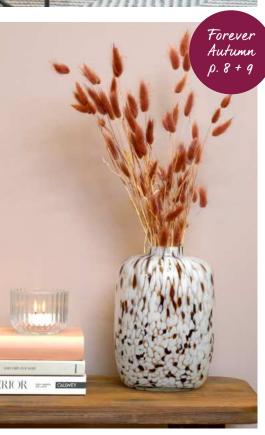

### Inhalt

**06-07** Autumn Goals

**08-09** Forever Autumn

### Autumnal Elegance in Warm Colours

The colourful autumn mood is perfectly captured with "Forever Autumn". Delicate peach and berry colours meet dark brown wood and create a warm, welcoming feeling. Modern shapes and wood blend harmoniously with autumnal artificial flowers and figurines made of painted terracotta. This combination of minimalist chic and a touch of retro gives every room a timeless look. Simply a stylish must-have for the coming season - natural, elegant and full of autumnal cosiness!