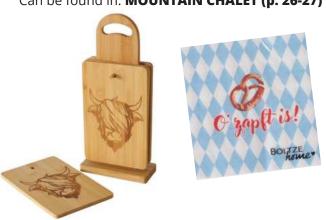

### BOLTZE Trends

Can be found in: **AUTUMN GOALS (p. 6-7)** 

O"zapft is! We have dedicated a new exclusive design in the Bavarian colour duo of white and blue to the world"s biggest folk festival. With beer mugs, chopping boards, napkins, shot glasses and more, you"ll find the right items for your traditional range here - perfect for a real Oktoberfest style, no matter where you"re celebrating!

Can be found in: **MOUNTAIN CHALET (p. 26-27)** 

Trendsetters know it: when it comes to fashion, nobody can ignore leopard prints now. We are now bringing this megatrend into interiors. With cool mugs, benches, cushions, lanterns and more, everyone can decide for themselves whether they want to set small accents or go all-in.