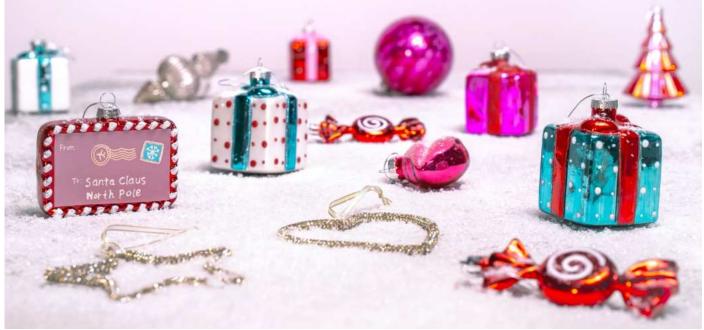

#### **EVEN MORE CHRISTMAS ORNAMENTS**

We have expanded our range of Christmas baubles and pendants for you! Now you can choose from an even wider selection of festive items and offer your customers a greater variety. From classic baubles and glittering snowflakes to kissing mouths, ring boxes and much more - over 40% more items offer the right ornaments for every Christmas tree. Discover classics and new trends and enrich your Christmas range!