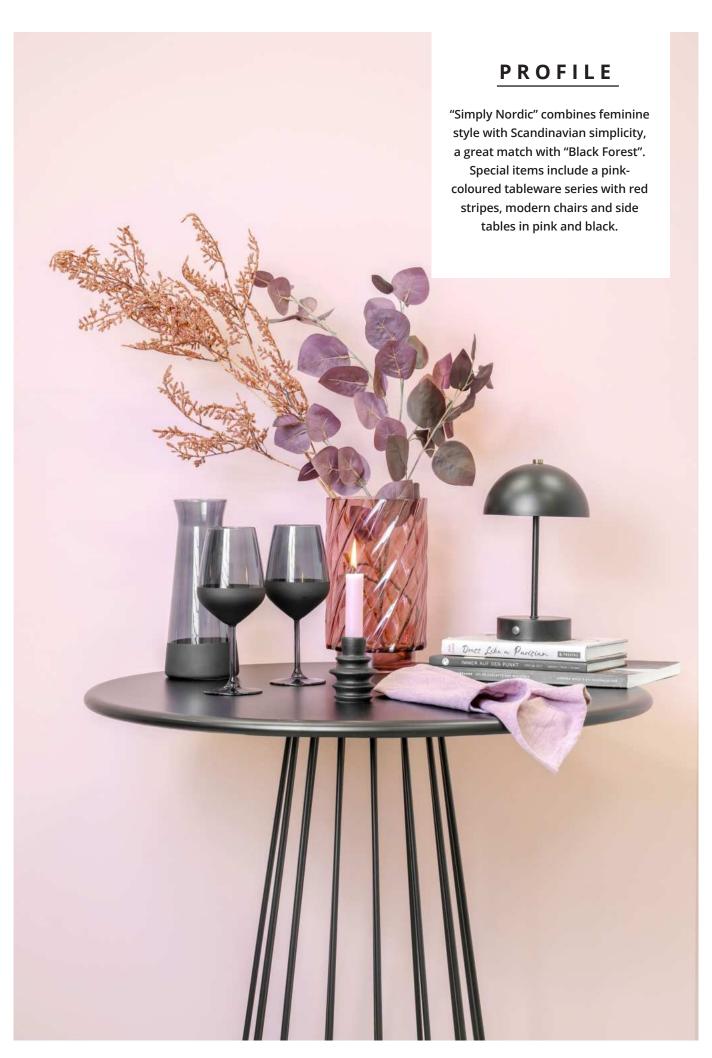

Scandinavian Purity with a Feminine Touch

The popular Scandi look gets a fresh update with pink, which gives the interior design style an inviting, feminine look. Together with cool black and grey, it provides a modern vibe that inspires design lovers to come up with new, creative ideas. This collection combines Nordic minimalism with soft accents and creates a stylish ambience that radiates both calm and elegance.