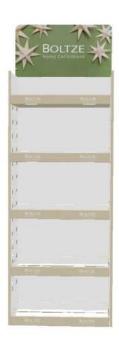

#### **DISPLAY CONCEPT** FOR MORE IMPULSE BUYS

Quick, easy, practical: our new cardboard displays on ¼ pallets offer a space-saving and eye-catching solution for your POS. They are equipped with atmospheric top signs suitable for autumn and Christmas and, with 6 levels, offer plenty of space for individual stocking with your desired items at great prices, which your contact person will help you select. In this way, you can ensure a sales-boosting product presentation in the important high-frequency range.