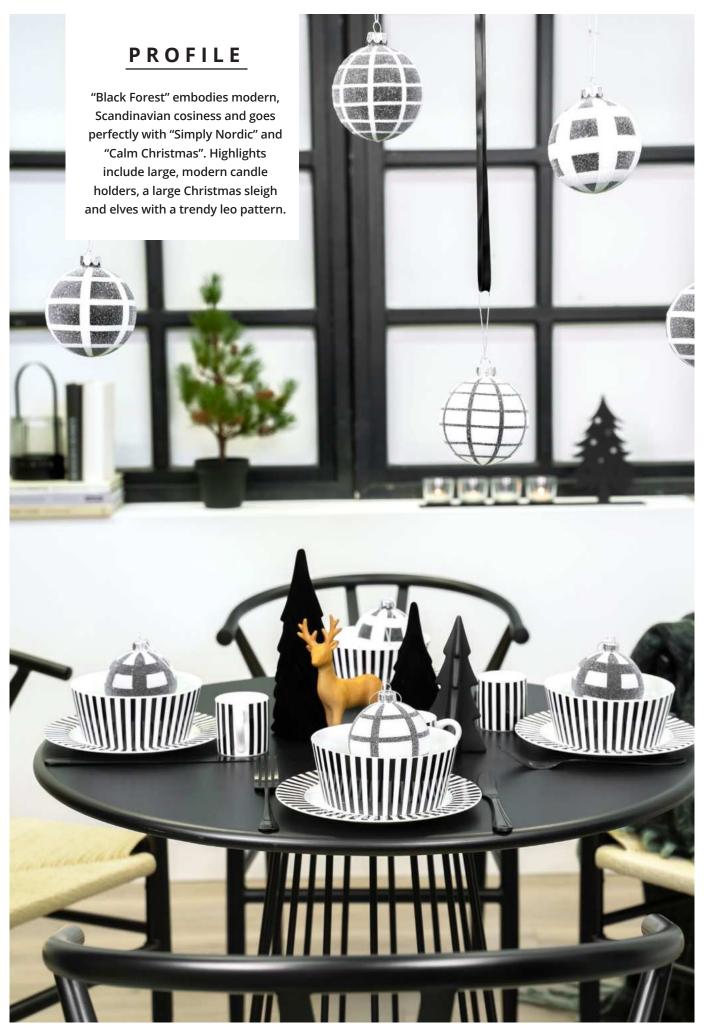

## Christmas

This collection shows the festive mood of the Scandinavian winter in a modern look. Lots of white, elegant black interior pieces and simple shapes exude calm and serenity. Light-coloured wood sets up an homely cosiness and harmoniously integrates the popular nature trend into the overall look. This collection creates the perfect setting to celebrate, laugh and enjoy the moment together. With "Black Forest", you will bring modern design and cosy warmth to the Christmas season!