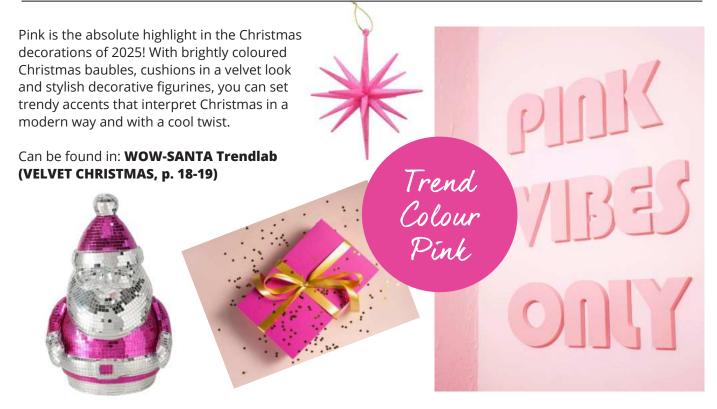

The busy elves, diligent and smart, had the trends in hand, way ahead of the start.

In colours like turquoise and pink, the items shine bright, ribbons and teddies are the festive stars of 2025, what a sight!