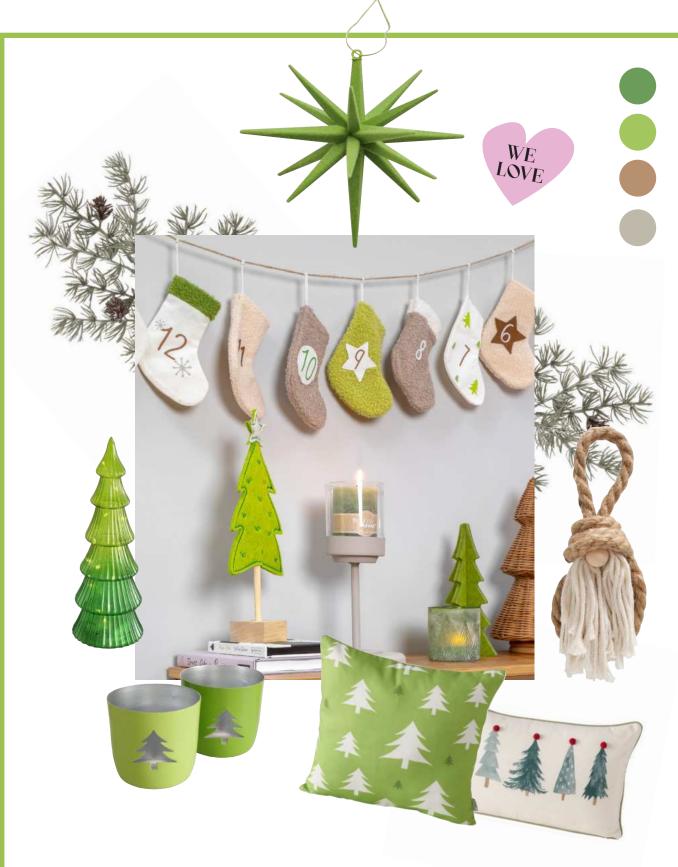

In a light-coloured setting with lots of wood, linen fabrics and wickerwork, this collection shows the simple beauty of nature in Christmas appearance. The different materials blend perfectly with each other and create a calm winterly surrounding. Modern decorative items emphasise the calm and harmony of the collection. Fresh lime green brings vibrancy to the winter scene and sets trendy colour accents. "Calm Christmas" is ideal for nature lovers and anyone who wants a fresh touch and colour during the cold season.