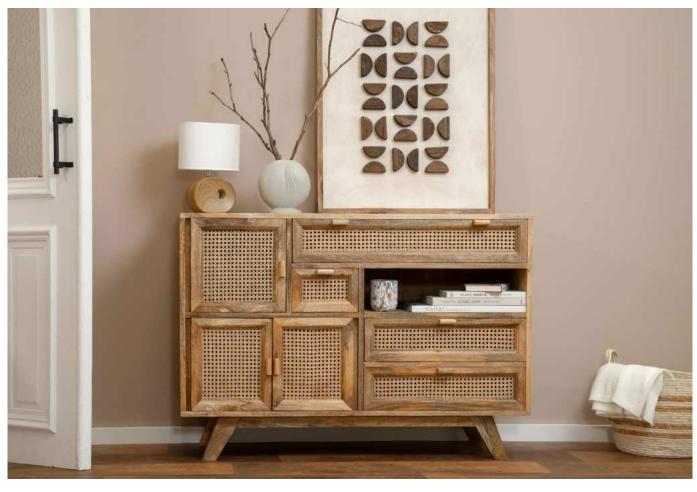

# Naturalness, Warmth & Cosiness

Natural materials and calm colours result in a place of relaxation. Wood, textiles, stoneware, ceramics and wickerwork bring the living style to life and create an pleasant atmosphere. Warm brown in various shades gives the look a relaxed, earthy touch. This trendy and timeless style brings nature into living spaces and invites you to feel good!