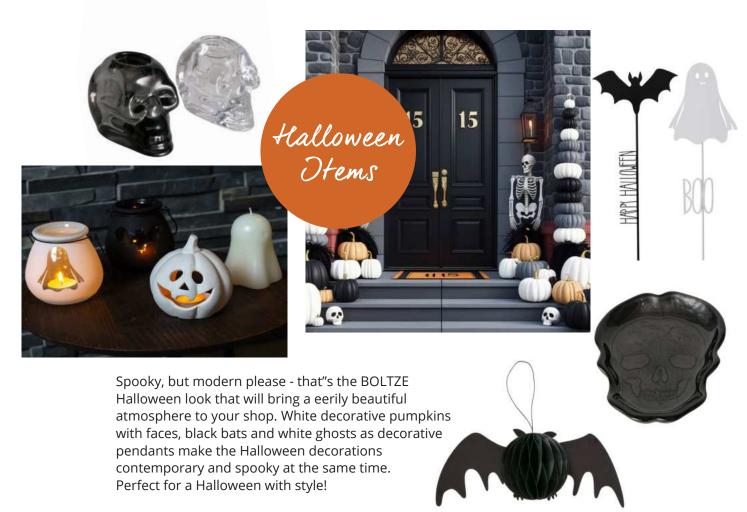

### Autumn Magic in Modern Japandi Style

Bring the perfect mood for the transition from late summer to autumn into your shop! This collection combines All-Season decoration in Japandi design with autumnal mushrooms and pumpkins. The neutral colour palette with accents in warm orange and stylish black harmonises perfectly with wooden items. Cosiness meets modern elegance here, while Halloween details, such as little ghosts and black bats, provide a cute spooky factor. Discover timeless decorations that will delight your customers!