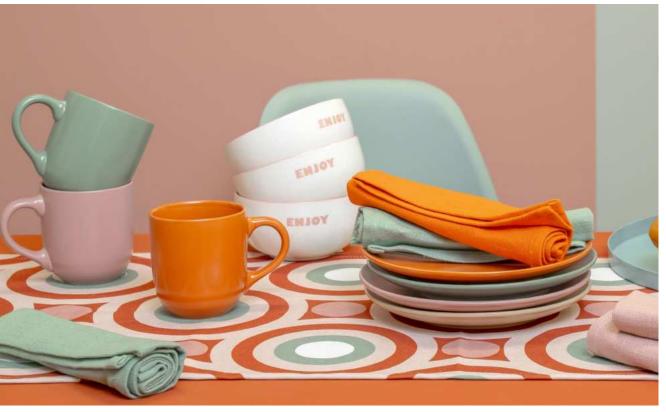

### Autumnal Elegance in Warm Colours

The colourful autumn mood is perfectly captured with "Forever Autumn". Delicate peach and berry colours meet dark brown wood and create a warm, welcoming feeling. Modern shapes and wood blend harmoniously with autumnal artificial flowers and figurines made of painted terracotta. This combination of minimalist chic and a touch of retro gives every room a timeless look. Simply a stylish must-have for the coming season - natural, elegant and full of autumnal cosiness!