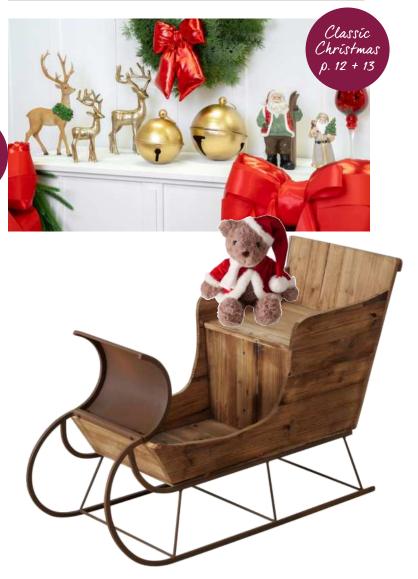

### Traditional Christmas Magic with Elegant Details

"Classic Christmas" brings a touch of elegance to traditional Christmas decorations. The classic red and green combination gets a modern twist with soft white tones. Shiny decorative elements such as silver and gold bells, elegant candle holders and sparkling baubles create a festive, comfortable ambiance. Wooden surfaces and chequered patterns have a touch of rustic country house flair and create warm, cosy contrasts. This bright setting is perfect for festive gatherings and contemplative moments!