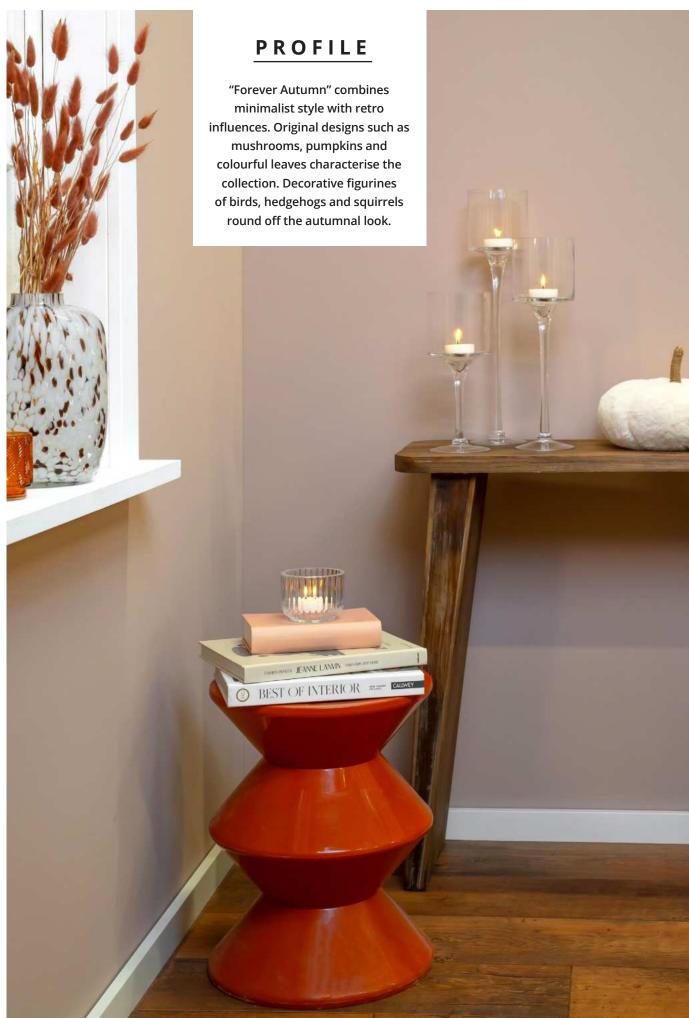

### Autumnal Elegance in Warm Colours

The colourful autumn mood is perfectly captured with "Forever Autumn". Delicate peach and berry colours meet dark brown wood and create a warm, welcoming feeling. Modern shapes and wood blend harmoniously with autumnal artificial flowers and figurines made of painted terracotta. This combination of minimalist chic and a touch of retro gives every room a timeless look. Simply a stylish must-have for the coming season - natural, elegant and full of autumnal cosiness!