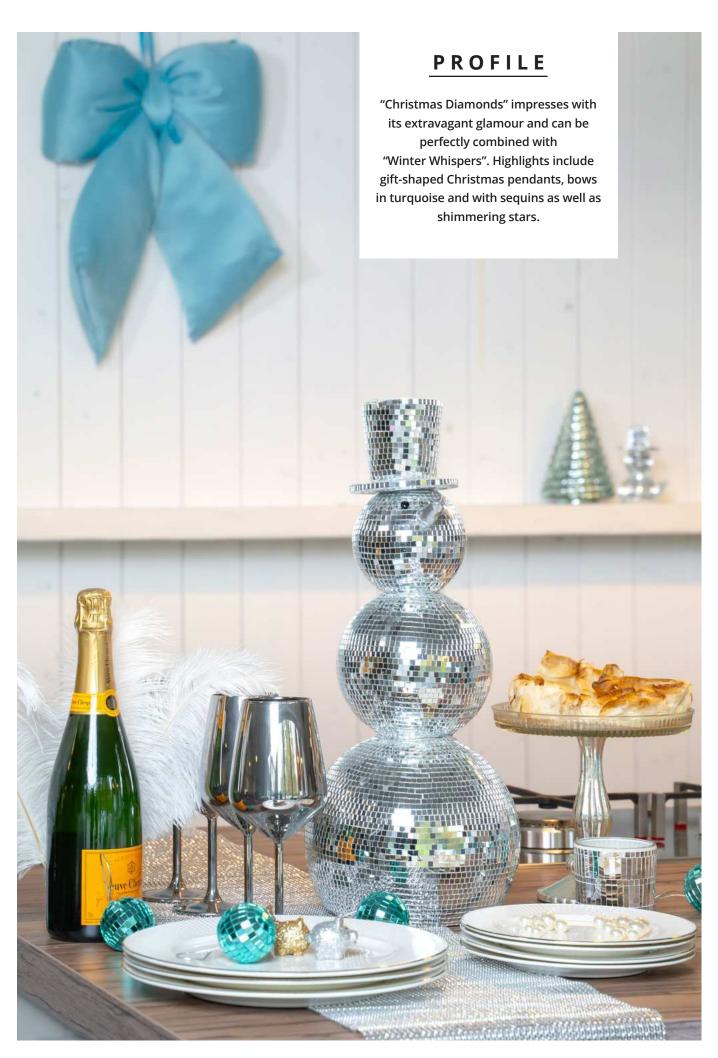

Turn the Christmas season into a stylish experience in a luxurious ambience! Sparkling baubles in silver and turquoise as well as disco baubles exude pure extravagance and a party mood. Decorated with pearl necklaces and bows, Christmas becomes a glamorous celebration that brightens up living spaces. Whether napkins, placemats or champagne glasses - the "Silvester" exclusive design offers decorations for the perfect transition into the new year. "Christmas Diamonds" is the ideal choice for celebrations full of elegance!