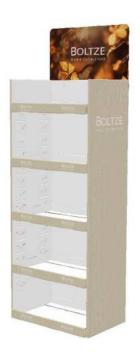

#### **DISPLAY CONCEPT** FOR MORE IMPULSE BUYS

Quick, easy, practical: our new cardboard displays on ¼ pallets offer a space-saving and eye-catching solution for your POS. They are equipped with atmospheric top signs suitable for autumn and Christmas and, with 6 levels, offer plenty of space for individual stocking with your desired items at great prices, which your contact person will help you select. In this way, you can ensure a sales-boosting product presentation in the important high-frequency range.