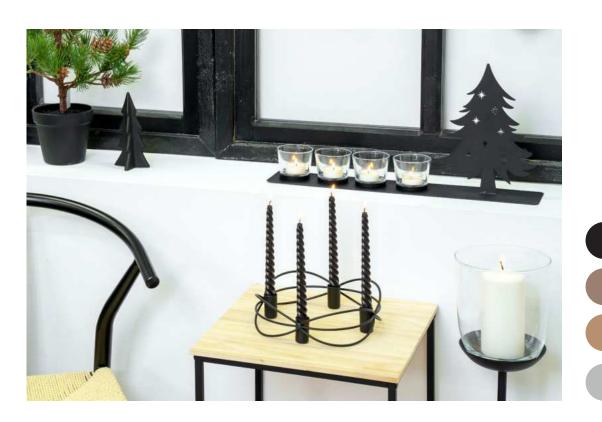

## Christmas

This collection shows the festive mood of the Scandinavian winter in a modern look. Lots of white, elegant black interior pieces and simple shapes exude calm and serenity. Light-coloured wood sets up an homely cosiness and harmoniously integrates the popular nature trend into the overall look. This collection creates the perfect setting to celebrate, laugh and enjoy the moment together. With "Black Forest", you will bring modern design and cosy warmth to the Christmas season!