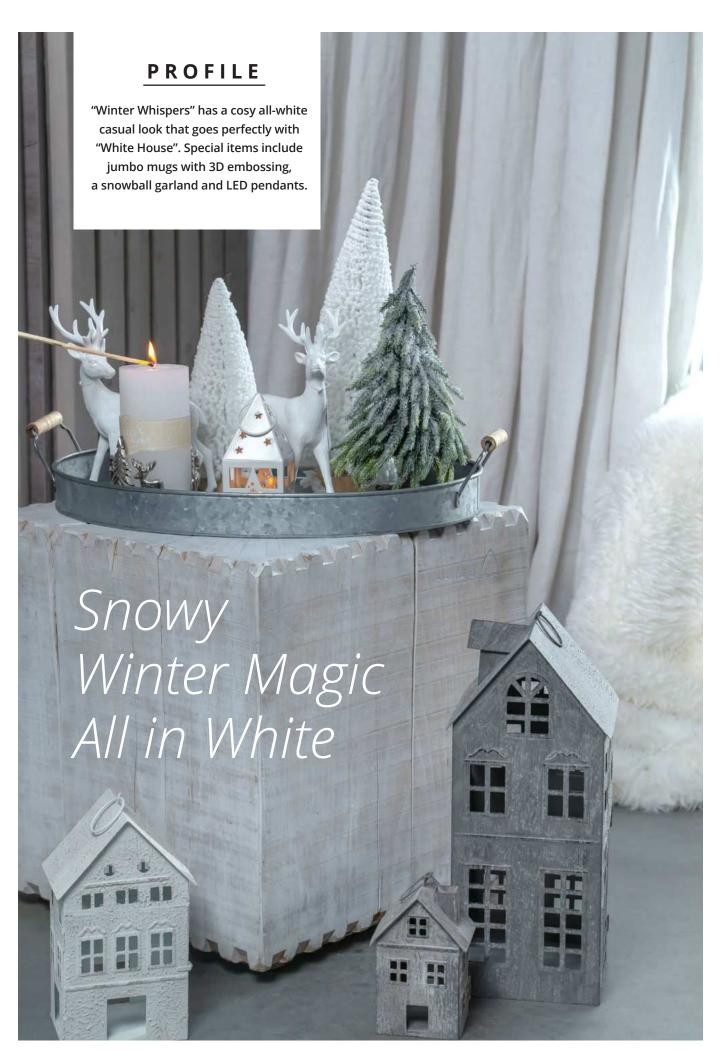

**24-25** Winter Whispers

26-27 Mountain Chalet

28-29 BOLTZE News

Bright, inviting and cosy: all in white, "Winter Whispers" captures the magical moment of a snowy dream. This collection appeals to young and old alike and combines bright colours with soft textiles that harmonise with accents in silver aluminium and zinc. Santa Clauses, snowman figurines, warm blankets and elegant aluminium candle holders embody the special winter charm. "Winter Whispers" invites you to enjoy the cold season indoors to the fullest!