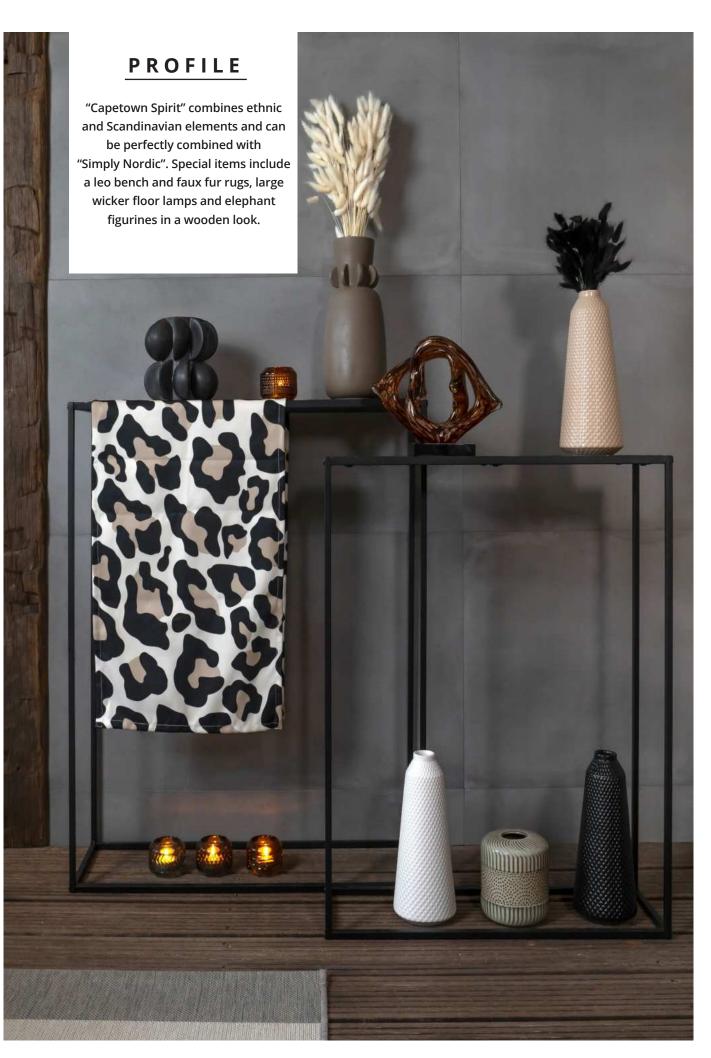

Can be found in: **BLACK FOREST (p. 20-21) & CAPETOWN SPIRIT (p. 40-41)** 

Bows can do more than just wrap presents beautifully! With our new own design "Boucle" we show how versatile bows can be in Christmas decorations. Whether as decorative tableware or playful details on candle holders, our bows add a festive and elegant touch to the Christmas season.

### Ethno Look meets Scandinavian Clarity