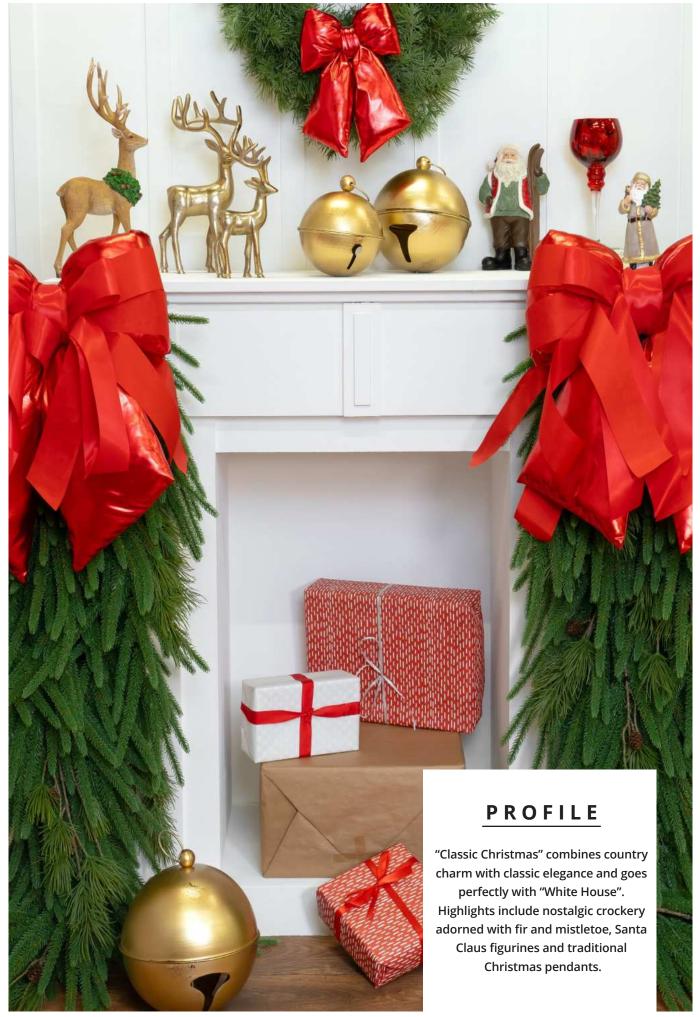

### Traditional Christmas Magic with Elegant Details

"Classic Christmas" brings a touch of elegance to traditional Christmas decorations. The classic red and green combination gets a modern twist with soft white tones. Shiny decorative elements such as silver and gold bells, elegant candle holders and sparkling baubles create a festive, comfortable ambiance. Wooden surfaces and chequered patterns have a touch of rustic country house flair and create warm, cosy contrasts. This bright setting is perfect for festive gatherings and contemplative moments!