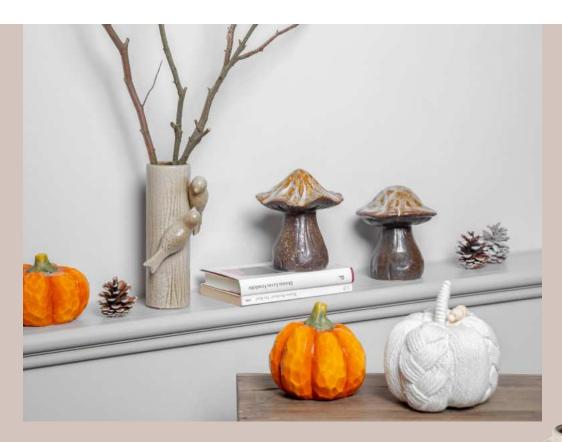

### Autumnal Elegance in Warm Colours

The colourful autumn mood is perfectly captured with "Forever Autumn". Delicate peach and berry colours meet dark brown wood and create a warm, welcoming feeling. Modern shapes and wood blend harmoniously with autumnal artificial flowers and figurines made of painted terracotta. This combination of minimalist chic and a touch of retro gives every room a timeless look. Simply a stylish must-have for the coming season - natural, elegant and full of autumnal cosiness!