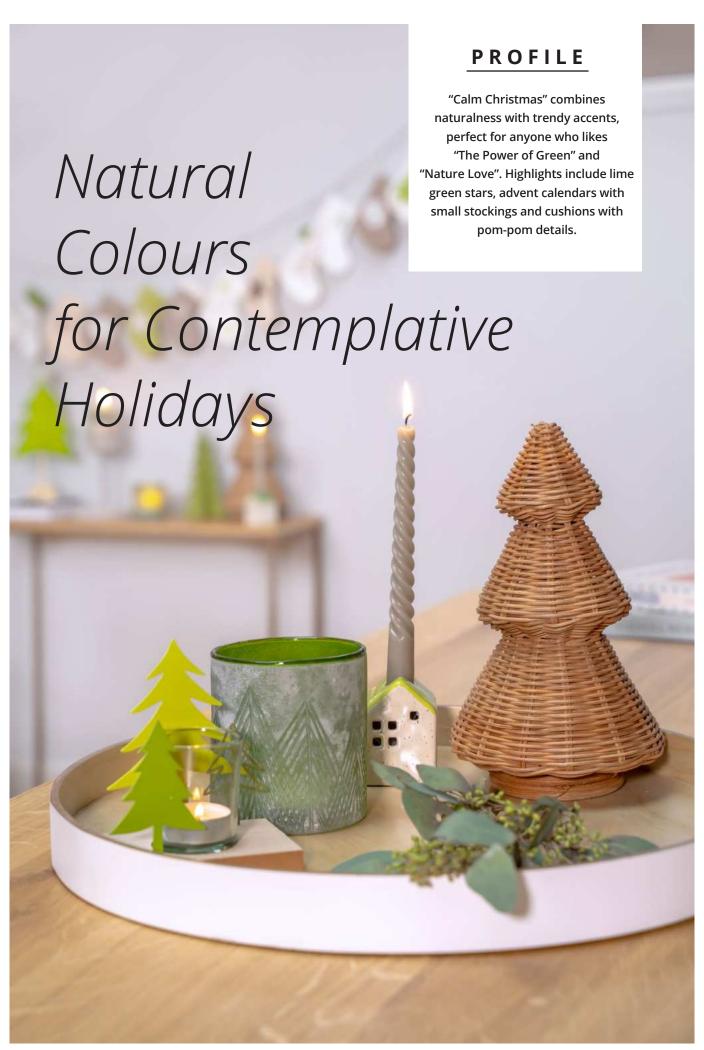

In a light-coloured setting with lots of wood, linen fabrics and wickerwork, this collection shows the simple beauty of nature in Christmas appearance. The different materials blend perfectly with each other and create a calm winterly surrounding. Modern decorative items emphasise the calm and harmony of the collection. Fresh lime green brings vibrancy to the winter scene and sets trendy colour accents. "Calm Christmas" is ideal for nature lovers and anyone who wants a fresh touch and colour during the cold season.