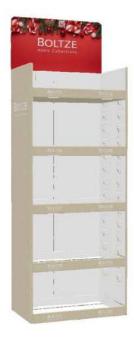

#### **DISPLAY CONCEPT** FOR MORE IMPULSE BUYS

Quick, easy, practical: our new cardboard displays on ¼ pallets offer a space-saving and eye-catching solution for your POS. They are equipped with atmospheric top signs suitable for autumn and Christmas and, with 6 levels, offer plenty of space for individual stocking with your desired items at great prices, which your contact person will help you select. In this way, you can ensure a sales-boosting product presentation in the important high-frequency range.