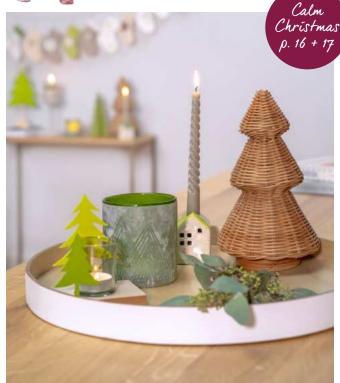

In a light-coloured setting with lots of wood, linen fabrics and wickerwork, this collection shows the simple beauty of nature in Christmas appearance. The different materials blend perfectly with each other and create a calm winterly surrounding. Modern decorative items emphasise the calm and harmony of the collection. Fresh lime green brings vibrancy to the winter scene and sets trendy colour accents. "Calm Christmas" is ideal for nature lovers and anyone who wants a fresh touch and colour during the cold season.